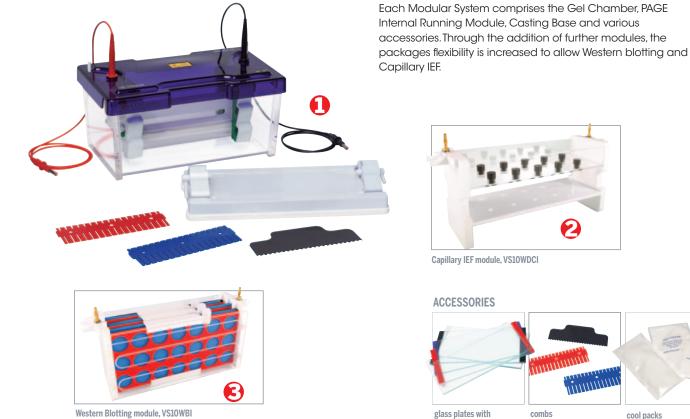

## **PAGE** Mini Wide Systems

The Mini Wide vertical gel unit, with a gel width of 20cm, effectively allows double the number of samples to be resolved as the mini unit. This allows consistency of sample comparison on a single gel and is designed for those with greater than 20 samples to compare and resolve. Simple set up using ultra soft silicone seals guarantees trouble free glass plate loading and gel casting.

Western Blotting module, VS10WBI

cool packs

| Ordering Information |                                                                                                                                                           |                    |                                                                      |  |  |
|----------------------|-----------------------------------------------------------------------------------------------------------------------------------------------------------|--------------------|----------------------------------------------------------------------|--|--|
| VS10WD               | Mini Wide, 20 x 10cm Dual, 2 sets of Glass Plates with 1mm thick bonded Spacers, 2 x 24 sample, 1mm thick combs, cooling pack                             |                    |                                                                      |  |  |
| VS10WDSYS            | Mini Wide, 20 x 10cm Dual, 2 sets of Glass Plates with 1mm thick bonded Spacers, 2 x 24 sample, 1mm thick combs, cooling pack including caster            |                    |                                                                      |  |  |
| VS20CAST             | 20 x 10cm Casting Base                                                                                                                                    | VS10WNGS1          | 20 x 10cm Notched Glass Plates with 1mm Bonded Spacers (pk/2)        |  |  |
| VS20DCASTM           | Replacement Silicone Mat for 20 x 10cm Casting Base                                                                                                       | VS10WPGS1          | 20 x 10cm Plain Glass Plates with 1mm Bonded Spacers (pk/2)          |  |  |
| VS10WDIRM            | Inner Running Module                                                                                                                                      | VS10WPGS1.5        | 20 x 10cm Plain Glass Plates with 1.5mm Bonded Spacers (pk/2)        |  |  |
| VS20-x -LG           | Loading guides for RigRunner V-MINI combs, x = comb well number                                                                                           | VS10WPGS2          | 20 x 10cm Plain Glass Plates with 2mm Bonded Spacers (pk/2)          |  |  |
| VS10WNG              | 20 x 10cm Notched Glass Plates 4mm thick (pk/2)                                                                                                           | VS10WDP            | Blanking Plate, 20 x 10cm                                            |  |  |
| VS10WPG              | 20 x 10cm Plain Glass Plates 4mm thick (pk/2)                                                                                                             | RPW-0.2100         | Replacement Platinum Wire - 0.2mm, 50cm                              |  |  |
|                      | 5 20 x 10cm Notched Glass Plates with 0.75mm Bonded Spacers (pk/2)                                                                                        | VS20ICB            | Cooling Pack                                                         |  |  |
| VS10WPGS0.75         | 5 20 x 10cm Plain Glass Plates with 0.75mm Bonded Spacers (pk/2)                                                                                          |                    |                                                                      |  |  |
| SB10W                | Mini Wide Blot Unit, 20 x 10cm System including tank and lid,                                                                                             | VS10WDC            | Mini Wide Tube Gel Unit, 20x10cm with tank and lid,                  |  |  |
|                      | 4 cassettes, 8 fibre pads, cooling pack                                                                                                                   |                    | glass capillary tubes, blanking ports and cooling pack               |  |  |
| VS10WBI              | Mini Wide Blot Module - includes 4 cassettes and 8 fibre pads                                                                                             | VS10WDCI           | Mini Wide Tube Gel Module - includes glass tubes and blanking ports  |  |  |
| SB10WC               | Mini Wide Blot Cassette                                                                                                                                   | MCT10              | Mini Capillary Tubes, pk/100                                         |  |  |
| SB10WF               | Fibre pads - pk/8                                                                                                                                         | MCT101.5           | Mini Capillary Tubes, 1.5mm, pk/100                                  |  |  |
| VS10WCES             | Complete Mini Wide (20x10cm) Vertical Electrophoresis Modular System, comprising:                                                                         |                    |                                                                      |  |  |
|                      | 1x Mini Wide Vertical Unit, VS10WDSYS (1) which includes: PAGE Module, 2x4mm thick notched glass plates, 2x4mm thick plain glass plates with 1mm thick    |                    |                                                                      |  |  |
|                      | bonded spacers, 1x blanking plate, 2x combs (1mm thick, 24 samples), 1x casting base, silicone mat, cooling pack                                          |                    |                                                                      |  |  |
|                      | plus: 1x Wide Electroblotting Module, VS10WBI (3) 1x Wide Capillary Electrophoresis Module, VS10WDCI (2)                                                  |                    |                                                                      |  |  |
| VS10WCBS             | Complete Mini Wide (20 x 10cm) Vertical Electrophoresis & Blotting System, comprising:                                                                    |                    |                                                                      |  |  |
|                      | 1x Mini Wide Vertical Unit, VS10WDSYS (1) which includes: 2x4mm thick notched glass plates, 2x4mm thick plain glass plates with 1mm thick bonded spacers, |                    |                                                                      |  |  |
|                      | 1x blanking plate, 2x combs (1mm thick, 24 samples), 1x casting base, silicone mat, cooling pack plus: 1x Wide Electroblotting Module, VS10WBI (3)        |                    |                                                                      |  |  |
| VS10WC2DS            | Complete Mini Wide (20x10cm) 2-D System, comprising:                                                                                                      |                    |                                                                      |  |  |
|                      | 1x Mini Wide Vertical Unit, VS10WDSYS (1) which includes: 2x4mm thick notched glass plates, 2x4mm thick plain glass plates with 1mm thick bonded spacers, |                    |                                                                      |  |  |
|                      | 1x blanking plate, 2x combs (1mm thick, 24 samples), 1x casting base, si                                                                                  | licone mat, coolir | ng pack plus: 1x Wide Capillary Electrophoresis Module, VS10WDCI (3) |  |  |
| VS10WC2DS            | Complete Mini Wide (20x10cm) 2-D System, comprising:                                                                                                      |                    |                                                                      |  |  |