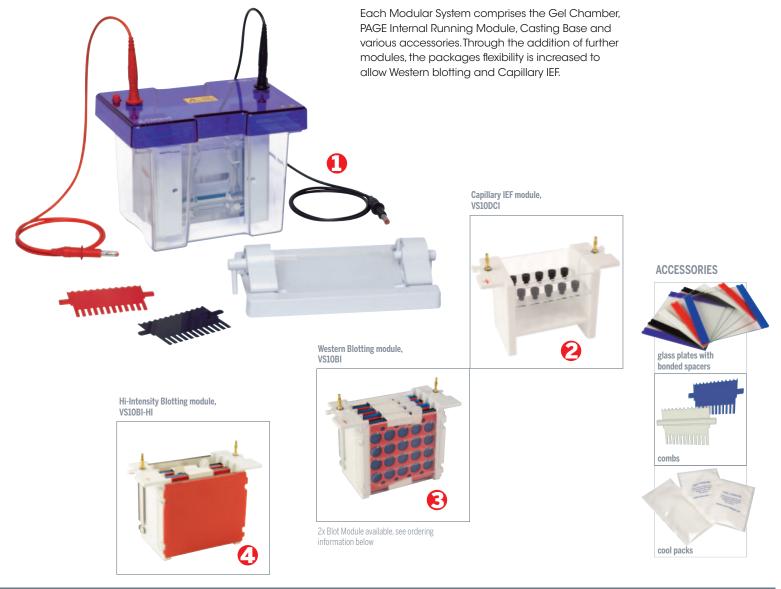

## Omnipage Mini Modular Systems

The omniPAGE range of Modular Vertical Gel Systems allow multiple electrophoresis techniques to be performed in the same unit. Using the same main tank and lid, three different modules are interchangeable for PAGE, tube gel and electroblotting techniques.

## ORDERING INFORMATION CVS10CES Complete Mini (10x10cm) Vertical Electrophoresis Modular System

| CVSIOCES    | Complete Mini (10x10cm) Vertical Electrophoresis Modular System, comprising:                                                                                      |                    |                                                                                     |  |  |
|-------------|-------------------------------------------------------------------------------------------------------------------------------------------------------------------|--------------------|-------------------------------------------------------------------------------------|--|--|
|             | 1x Mini Vertical Unit, CVS10DSYS (1) which includes: PAGE Module, 2x2mm                                                                                           | thick notched gl   | ass plates, 2x2mm thick plain glass plates with 1mm thick bonded                    |  |  |
|             | spacers, 1x blanking plate, 2x combs (1mm thick, 12 samples), 1x casting b                                                                                        | base, silicone mat | ;, cooling pack plus: 1x Capillary Electrophoresis Module, VS10DCI (2)              |  |  |
|             | and 1x Electroblotting Module, VS10BI (3) comprising: internal electroblott                                                                                       | ting module, 4x c  | ompression cassettes for gel sizes up to 10x10cm and 8x fibre pads                  |  |  |
| CVS10C2DS   | Complete Mini (10 x 10cm) Vertical Electrophoresis & 2-D System, comprising:                                                                                      |                    |                                                                                     |  |  |
|             | 1x Mini Vertical Unit, CVS10DSYS (1) which includes: PAGE Module, 2x2mm thick notched glass plates, 2x2mm thick plain glass plates with 1mm thick bonded          |                    |                                                                                     |  |  |
|             | spacers, 1x blanking plate, 2x combs (1mm thick, 12 samples), 1x casting b                                                                                        | base, silicone mat | ;, cooling pack plus: 1x Capillary Electrophoresis Module, VS10DCI (2)              |  |  |
| CVS10CBS    | Complete Mini (10 x 10cm) Vertical Electrophoresis & Blotting System, comprising:                                                                                 |                    |                                                                                     |  |  |
|             | 1x Mini Vertical Unit, CVS10DSYS (1) which includes: PAGE Module, 2x2mm                                                                                           | thick notched gl   | ass plates, 2x2mm thick plain glass plates with 1mm thick bonded                    |  |  |
|             | spacers, 1x blanking plate, 2x combs (1mm thick, 12 samples), 1x casting b                                                                                        | base, silicone mat | ;, cooling pack plus 1x Standard Electroblotting Module, VS10BI (3)                 |  |  |
| CVS10CBS-HI | Complete Mini (10 x 10cm) Vertical Electrophoresis & High Intensity Blotting System, comprising:                                                                  |                    |                                                                                     |  |  |
|             | 1x Mini Vertical Unit, CVS10DSYS (1) which includes: PAGE Module, 2x2mm thick notched glass plates, 2x2mm thick plain glass plates with 1mm thick bonded spacers, |                    |                                                                                     |  |  |
|             | 1x blanking plate, 2x combs (1mm thick, 12 samples), 1x casting base, silicone mat, cooling pack plus: 1x High Intensity Electroblotting Module, VS10BI-HI (4)    |                    |                                                                                     |  |  |
| VS10DCI     | omniPAGE Mini Tube Unit (2)                                                                                                                                       | VS10BI-HI          | High Intensity omniPAGE Blot Mini insert - includes 2 casettes and 8 fibre pads (4) |  |  |
| VS10BI      | OmniBlot Mini Insert - including 4 cassettes, 16 foam pads (3)                                                                                                    | SB10               | omniBlot Mini 10 x 10cm Blotting System, 4x cassettes                               |  |  |
| VS10BI-2    | OmniBlot Mini Insert - including 2 cassettes, 8 foam pads                                                                                                         | SB10-2             | omniBlot Mini 10 x 10cm Blotting System, 2x cassettes                               |  |  |
|             |                                                                                                                                                                   |                    |                                                                                     |  |  |